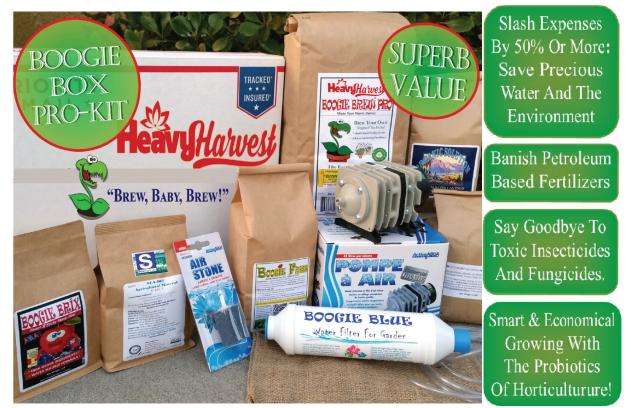

Includes: **Air-Stone with Manifold, Tubing Harness & Brew-Bag** Add optional choice of **Boogie Blue Filter** 

- ActiveAQUA Commercial Air-Pump: Heavy-Duty \* Output = 45 liters per minute.
- Kit contains 6lb pack **Heavy Harvest Boogie Brew® Pro** (2-Part Formula). Makes over 100 gallons of full-strength tea.

Bundled deal also includes bonus samples:

- 1lb / 454g: Boogie Brix Sweet Sticky Mix!
- 2lbs / 900g: SEA-90® Sea-Minerals
- llb / 454g: WormGoldPlus w/Chitinase
- + 1lb / 454g: BoogieFrass Mealworm Castings
- 11b / 454g: O.G. S. (Organic Solutions): High Biology Worm Castings

• Kit Options include choice of top dressing

• Select Nature's Pride 'Boogie-Blend' (veg) Or: Heavy Harvest 'Full Season' (bloom)

Heavy Howest of Full Season!

- Apply Organic Ag Products Cod Fish Aminos for a Foliar Feast: Spray monthly with Pure Protein (King of Fertilizers).
- Or **Amino-Acids** from Non-GMO Soy: AG® by Down-To-Earth. We also offer a full range of quality DTE fertilizers!