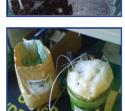

## Brew Your Way To A Greener Thumb Today

**Step 1:** Add dry tea to brew-bag. Use 1 cup for each 5 gallons of brew: Apply equal amounts, (1/2 cup each), of both **Boogie-Base**, (Part A), & **Boogie-Boost**, (Part B).

Step 2: Place an Air-Stone into reservoir & connect to pump\* via air-tubing. (Optional: place an extra

Stone directly into bag.) \*Preferred air-pump rated at 1 to 2 liters of air per liter of tea.

Step 3: Immerse bag into a chlorine-free bucket or reservoir. Use a hose mounted water-filter\*\* to create this environment. (\*\*Boogie Blue Filter)

**Step 4:** Brew away! Turn on air pump: Within just hours some activity will occur! Allow 24 hours for proper aerobic-infusion. (\*Ideal water temp. is 73°F.) **Application:** 

Full-strength tea uses 1 cup of combined dry mix ingredients (A & B) per 5 gallons of brew. (Apply 1/2 cupeach of **Base** & **Boost**).