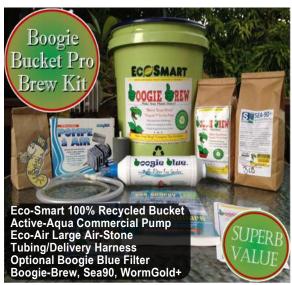

# Your One-Stop Organic Solution!

**Boogie-Bucket Pro All-In-One Brew Kit:** Everything you need to start making world class compost tea - conveniently & easily at home.