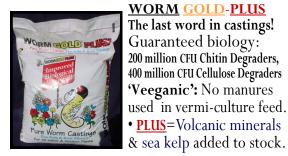

## **WORM GOLD-PLUS**

The last word in castings! Guaranteed biology: 200 million CFU Chitin Degraders, 400 million CFU Cellulose Degraders 'Veeganic': No manures used in vermi-culture feed. • **PLUS**=Volcanic minerals